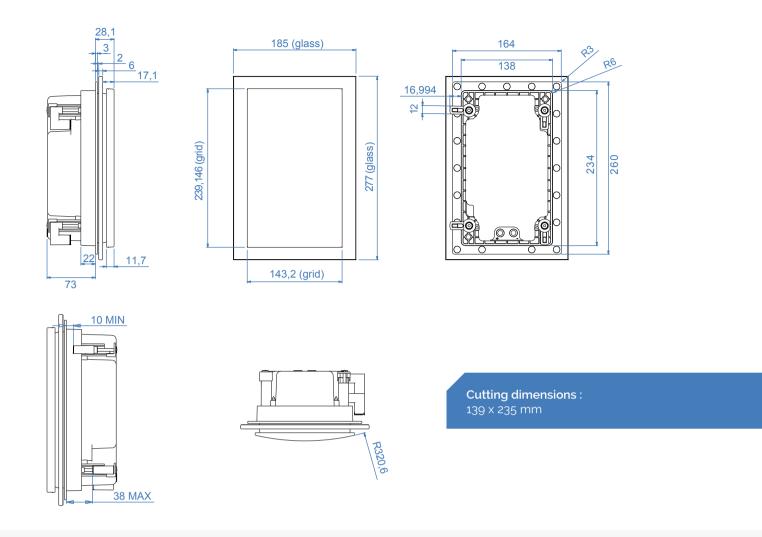

#### **TECHNICAL DETAILS**

| TYPE                                                       | 2 way, closed                      |
|------------------------------------------------------------|------------------------------------|
| RECOMMENDED AMPLIFIER*                                     | 50 - 150 Watts                     |
| PEAK POWER                                                 | 300 Watts                          |
| IMPEDANCE (AVERAGE/MINI)                                   | 8 / 4 Ohms                         |
| EFFICIENCY (2.83V/1M)                                      | 87 dB                              |
| FREQUENCY RESPONSE (+/- 3 dB)                              | 90 Hz - 28 kHz                     |
| BASS / MIDRANGE DRIVER                                     | 1 x 100 mm / 4", Atohm LD100       |
| TWEETER                                                    | 1 x 20 mm / 0,75", Atohm SD20      |
| DIMENSIONS (width x depth x height in mm) (approx. inches) | 185 × 101 × 277 / 7" × 4" × 10.79" |
| WEIGHT Kg / Approx lbs                                     | 3.0 kg / 6.6 lbs                   |