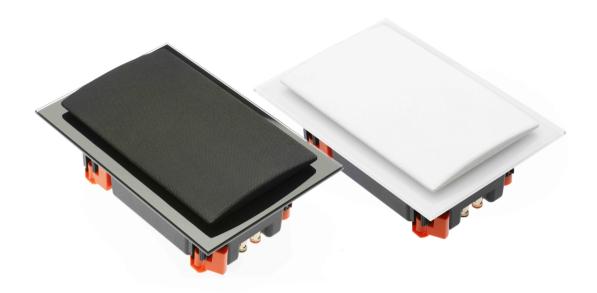

#### **KEY POINTS**

- Unique on the market:
  - In-wall with a glass plate finish
  - Black or white colored glass available
- Easy to install:
  - Small depth (73mm / 2.87")
  - Fast lock system for quick positioning
  - 2 individual parts: back box & front panel (based on Hurricane Evo), reducing potential theft and damage on projects. Installing of speaker part at the last stage of project
- Performance guaranteed whatever structure of the wall:
  - Innovating and technical back box in reinforced fibre ABS material, for a stiffening effect
  - Asphalt sheet and insulating material for optimal density
  - Damping material