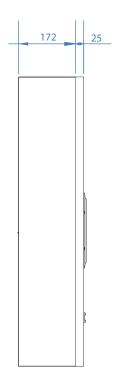

#### **TECHNICAL DETAILS**

| ТҮРЕ                                                       | 2 drivers, bass reflex                    |
|------------------------------------------------------------|-------------------------------------------|
| RECOMMENDED AMPLIFIER (WITHOUT CLIPPING)*                  | 400 to 600 W                              |
| PEAK POWER                                                 | 800 W                                     |
| IMPEDANCE (AVERAGE/MINI)                                   | 8 / 4 Ohms                                |
| EFFICIENCY (2.83V/1M)                                      | 90 dB                                     |
| FREQUENCY RESPONSE (+/- 3 dB)                              | 29 Hz - 150 Hz                            |
| BASS DRIVER                                                | 2 x 230 mm / 9" Atohm LD230EX             |
| DIMENSIONS (width x depth x height in mm) (approx. inches) | 570 × 197 × 875 / 22.44" × 7.76" × 34.45" |
| WEIGHT Kg (approx. lbs.)                                   | 34 kg / 75 lbs                            |