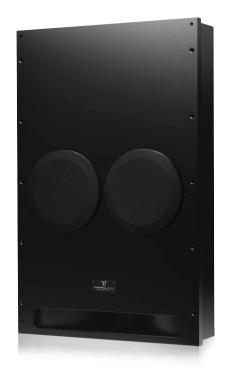

### **KEY POINTS**

- High performance In wall Cinema subwoofer.
- Equipped with 2 x 23 cm / 9" Atohm LD230 long excursion driver (32mm / 1.25" cone excursion)
- To be installed behind an acoustically transparent screen.
- Reduced depth: less than 20 cm / 7.90"
- High Power handling\*
- High acoustic pressure
- Low distortion (musical and acoustical low frequency)
- Optimal performances teamed up with our S500EX amplifier

#### **TECHNICAL DETAILS**

| ТҮРЕ                                                       | 2 drivers, bass reflex                    |
|------------------------------------------------------------|-------------------------------------------|
| RECOMMENDED AMPLIFIER (WITHOUT CLIPPING)*                  | 400 to 600 W                              |
| PEAK POWER                                                 | 800 W                                     |
| IMPEDANCE (AVERAGE/MINI)                                   | 8 / 4 Ohms                                |
| EFFICIENCY (2.83V/1M)                                      | 90 dB                                     |
| FREQUENCY RESPONSE (+/- 3 dB)                              | 29 Hz - 150 Hz                            |
| BASS DRIVER                                                | 2 x 230 mm / 9" Atohm LD230EX             |
| DIMENSIONS (width x depth x height in mm) (approx. inches) | 570 × 197 × 875 / 22.44" × 7.76" × 34.45" |
| WEIGHT Kg (approx. lbs.)                                   | 34 kg / 75 lbs                            |