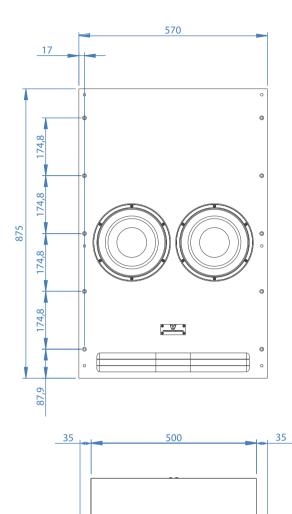

#### **TECHNICAL DETAILS**

| ТҮРЕ                                                       | 2 drivers, bass reflex                    |
|------------------------------------------------------------|-------------------------------------------|
| RECOMMENDED AMPLIFIER (WITHOUT CLIPPING)*                  | 400 to 600 W                              |
| PEAK POWER                                                 | 800 W                                     |
| IMPEDANCE (AVERAGE/MINI)                                   | 8 / 4 Ohms                                |
| EFFICIENCY (2.83V/1M)                                      | 90 dB                                     |
| FREQUENCY RESPONSE (+/- 3 dB)                              | 29 Hz - 150 Hz                            |
| BASS DRIVER                                                | 2 x 230 mm / 9" Atohm LD230EX             |
| DIMENSIONS (width x depth x height in mm) (approx. inches) | 570 × 197 × 875 / 22.44" × 7.76" × 34.45" |
| WEIGHT Kg (approx. lbs.)                                   | 34 kg / 75 lbs                            |